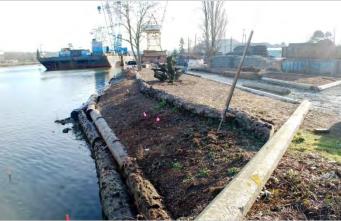

## **Habitat Restoration**

• South Riverside Drive - shoreline rehabilitation

**Project completed Fall 2015**