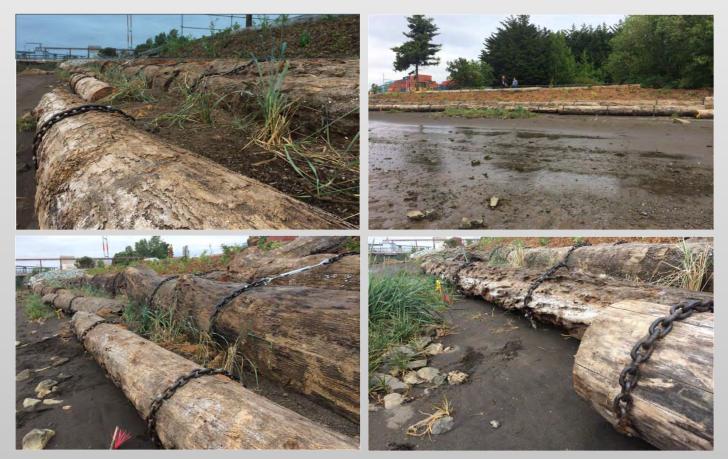

## **Habitat Restoration**

• **Terminal 108** – source control and shoreline rehabilitation

**Project completed Spring 2015** 

## **Habitat Restoration**

• South Riverside Drive - shoreline rehabilitation

**Project completed Fall 2015**