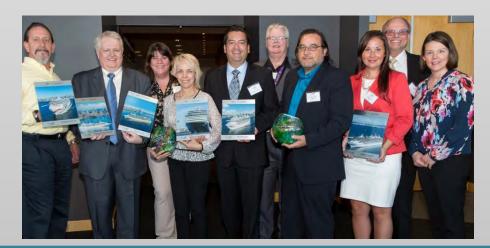

#### 2015 Maritime Green Gateway Awards

- **Program Innovator Award: Carnival Cruise Line** Waste Reduction Incentive Program, a fleet-wide competition for waste reduction and recycling.
- **Technology Innovator Award:** Holland America Line Annual reductions in fuel use, air pollutant and greenhouse gas emissions; and early adoption of a fuel treatment system.
- Green Gateway Partner Awards.
  - ✤ Celebrity
  - Royal Caribbean
  - ✤ Carnival
  - Princess
  - Holland America
  - \* Norwegian

Green Gateway Partners go beyond environmental regulations and industry standards